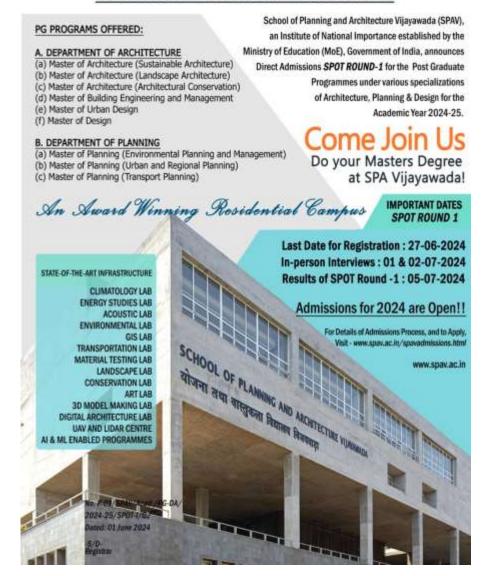

## SPOT ROUND-1 DIRECT ADMISSIONS 2024 MASTERS DEGREE PROGRAMMES

Size: 16x25

## NOTICE: SPOT ROUND- I (through Direct Admissions) Post Graduate Programmes for the Academic Year 2024-25

SPA, Vijayawada announces the SPOT ROUND – I as a special drive to fill vacancies in various categories of reservation, arisen out of Direct Admissions for the Post Graduate Programmes under various specializations of Architecture, Planning and Design for the Academic Year 2024-25. Please visit: www.spav.ac.in/spavadmissions.html